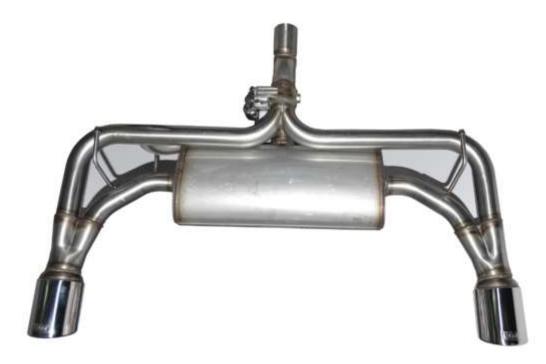

## ALFA ROMEO GIULIETTA ELECTRIC VALVE EXHAUST 100-312Z/101RS & 100-313Z/101RS

e3\*70/157\*2007/34\*0046\*00

- 1. Make sure that the exhaust system is cold before proceeding.
- 2. You will need no. 13 wrench and a tool to disconnect the rubber hangers
- 3. Disconnect and take off the original rear exhaust

## 6. Unscrew and reamove the thermal shield

7. Put the wires through outside at the length of approx. 80cm. Put the heat shield back on.

8. Mount the Ulter-Sport exhaust and connect the electric valve.

9. Align the tailpipes so that fit the bumper cut outs. Once this is done tighten the exhaust connection.