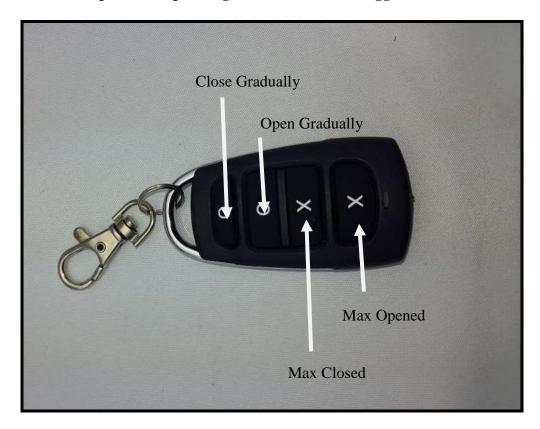

## 10. Test the RC operation – pressing the button should trigger the electric valve.

**RC** buttons explained (from the bottom)

- X MAX Opened
- X MAX Closed
- O Open gradually
- O Close gradually