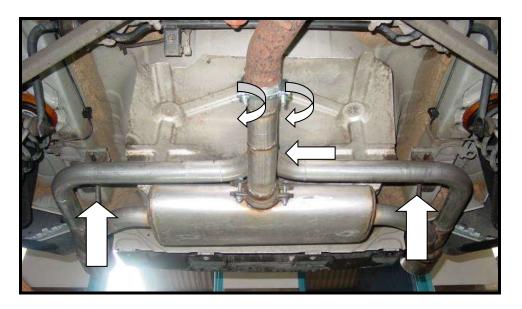

9. Align the tailpipes so that fit the bumper cut outs. Once this is done tighten the exhaust connection.