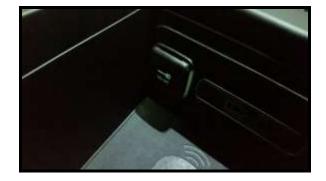

4. Place the central unit in the trunk of the car

5. Connect the power cable to the 12V socket