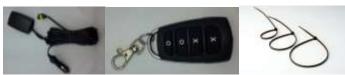

4. Place the central unit in the trunk of the car

5. Connect the power cable to the 12V socket

## 10. Test the RC operation – pressing the button should trigger the electric valve.

**RC** buttons explained (from the bottom)

- X MAX Opened
- X MAX Closed
- O Open gradually
- O Close gradually