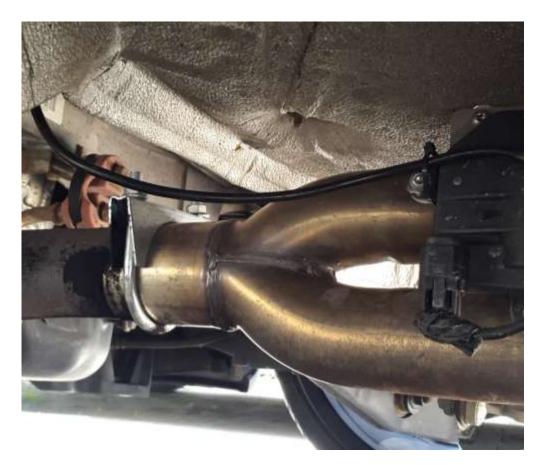

## 6. Unscrew and reamove the thermal shield

7. Put the wires through outside at the length of approx. 80cm. Put the heat shield back on.

8. Mount the Ulter-Sport exhaust and connect the electric valve.