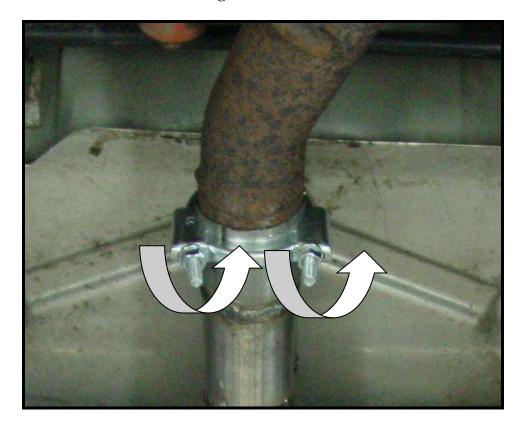

9. Align the tailpipes so that fit the bumper cut outs. Once this is done tighten the exhaust connection.