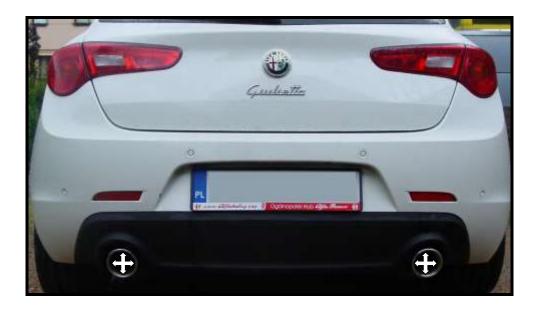

9. Align the tailpipes so that fit the bumper cut outs. Once this is done tighten the exhaust connection.