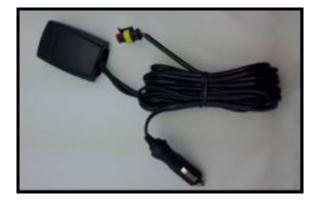

4. Place the central unit in the trunk of the car

5. Connect the power cable to the 12V socket