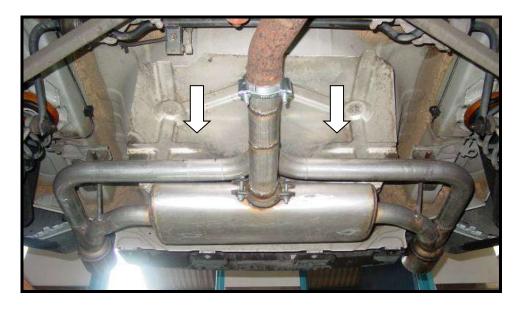

## 6. Unscrew and reamove the thermal shield

7. Put the wires through outside at the length of approx. 80cm. Put the heat shield back on.

8. Mount the Ulter-Sport exhaust and connect the electric valve.

9. Align the tailpipes so that fit the bumper cut outs. Once this is done tighten the exhaust connection.